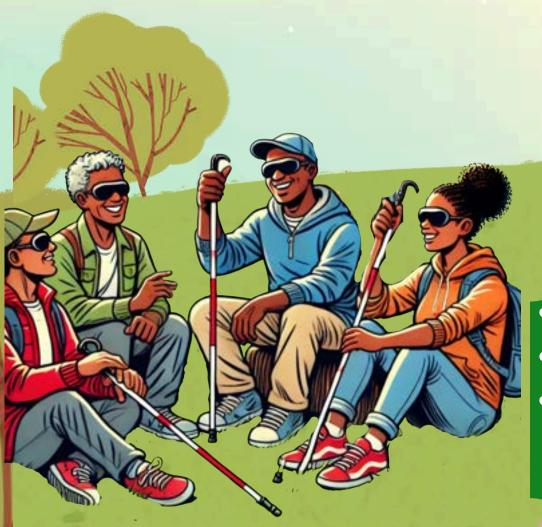

### Program Overview

- Promotion of social engagement
- Increase mental wellness
- Participants engage in social and recreational outdoor activities.

## Varges Audience

- 18 years or older living with blindness or low vision.
- VIPs experiencing mental health challenges are encouraged to apply!

#### निरम्भार निरम्भार

- Topics: wellness strategies and coping skills.
- Outdoor Recreational Activities: Fun, inclusive activities designed to foster social connectedness.
- Stipend: \$500 upon completion for various needs.
- Food for each session.

- 24 hours of programming over 6 sessions
- Session dates provided upon confirmation
- Held at accessible, central outdoor venues
- FREE TO ATTEND!!!